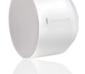

### LM2-PCP06x

#### ABS Modular Ceiling Loudspeaker Family

- Superior voice and music reproduction
- Stylish design
- Easy for installation
- Excellent moisture-proof ability, complying to IP54 and IP55 Standard(LM2-PCP06C)
- Optional back dome LM2-PM for choice
- Optional metal bracket LM2–MHA for suspended installation
- · Comply with CE and RoHS standard

5" ABS Modular Ceiling Louds LM2-PCP06A

ABS Modular Back Dome

5" ABS Modular Ceiling Loudspeaker LM2-PCP06B

5" ABS Modular Moisture-proof

Ceiling Loudspeaker LM2-PCP06C

ABS Modular Back Dome

5" ABS Modular Moisture-proof Ceiling Loudspeaker with ABS Dome

| SPECIFICATIONS                  | LM2-PCP06A                   | LM2-PCP06B                   | LM2-PCP06C                  | LM2-PM           |
|---------------------------------|------------------------------|------------------------------|-----------------------------|------------------|
| Max power                       | 9W                           | 9W                           | 9W                          |                  |
| Rated power                     | 6W                           | 6W                           | 6W                          |                  |
| Power taps @ 100V               | 6W / 3W / 1.5W               | 6W / 3W / 1.5W               | 6W / 3W / 1.5W              |                  |
| Power taps @ 70V                | 3W / 1.5W / 0.75W            | 3W / 1.5W / 0.75W            | 3W / 1.5W / 0.75W           |                  |
| SPL at 6W/1W                    | 100dB / 92dB(120Hz-18KHz,1m) | 100dB / 92dB(120Hz-18KHz,1m) | 97dB / 89dB(150Hz-18kHz,1m) | )                |
| Frequency range (-10dB)         | 80Hz - 20kHz                 | 80Hz - 20kHz                 | 110Hz - 20kHz               |                  |
| Dispersion angle(1kHz/4kHz,6dB) | 184° / 90°                   | 184° / 90°                   | 184° / 90°                  |                  |
| Rated input voltage             | 100V / 70V                   | 100V / 70V                   | 100V / 70V                  |                  |
| Rated impedance                 | 1.7ΚΩ / 3.3ΚΩ / 6.7ΚΩ        | 1.7ΚΩ / 3.3ΚΩ / 6.7ΚΩ        | 1.7ΚΩ / 3.3ΚΩ / 6.7ΚΩ       |                  |
| Connection                      | 4-pole screw plastic block   | 4-pole screw plastic block   | 4-pole screw plastic block  |                  |
| Dimensions(Ø x H)               | Ø180mm x 73mm                | Ø180mm x 105mm               | Ø180mm x 73mm               | Ø139 mm x 100mm  |
| Hole cut-out size               | Ø160mm +5mm                  | Ø160mm+5mm                   | Ø160mm+5mm                  |                  |
| Diameter of speaker             | 5"                           | 5"                           | 5"                          |                  |
| Weight                          | 0.64kg                       | 0.76kg                       | 0.64kg                      | 0.12 kg          |
| Color                           | White (RAL 9003)             | White (RAL 9003)             | White (RAL 9003)            | White (RAL 9003) |
| Material                        | ABS                          | ABS                          | ABS                         | ABS              |
| Material of dome                | No                           | ABS                          | No                          |                  |