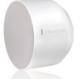

#### ABS Modular Ceiling Loudspeaker Family

- Superior voice and music reproduction
- Stylish design
- Easy for installation
- Excellent moisture-proof ability, complying to IP54 and IP55 Standard(LM2-PCP06C)
- Optional back dome LM2-PM for choice
- Optional metal bracket LM2–MHA for suspended installation
- · Comply with CE and RoHS standard

5" ABS Modular Ceiling Louds LM2-PCP06A

ABS Modular Back Dome

5" ABS Modular Ceiling Loudspeaker LM2-PCP06B

5" ABS Modular Moisture-proof

Ceiling Loudspeaker LM2-PCP06C

ABS Modular Back Dome

5" ABS Modular Moisture-proof Ceiling Loudspeaker with ABS Dome

| SPECIFICATIONS                  | LM2-PCP06A                   | LM2-PCP06B                   | LM2-PCP06C                  | LM2-PM           |
|---------------------------------|------------------------------|------------------------------|-----------------------------|------------------|
| Max power                       | 9W                           | 9W                           | 9W                          |                  |
| Rated power                     | 6W                           | 6W                           | 6W                          |                  |
| Power taps @ 100V               | 6W / 3W / 1.5W               | 6W / 3W / 1.5W               | 6W / 3W / 1.5W              |                  |
| Power taps @ 70V                | 3W / 1.5W / 0.75W            | 3W / 1.5W / 0.75W            | 3W / 1.5W / 0.75W           |                  |
| SPL at 6W/1W                    | 100dB / 92dB(120Hz-18KHz,1m) | 100dB / 92dB(120Hz-18KHz,1m) | 97dB / 89dB(150Hz-18kHz,1m) | )                |
| Frequency range (-10dB)         | 80Hz - 20kHz                 | 80Hz - 20kHz                 | 110Hz - 20kHz               |                  |
| Dispersion angle(1kHz/4kHz,6dB) | 184° / 90°                   | 184° / 90°                   | 184° / 90°                  |                  |
| Rated input voltage             | 100V / 70V                   | 100V / 70V                   | 100V / 70V                  |                  |
| Rated impedance                 | 1.7ΚΩ / 3.3ΚΩ / 6.7ΚΩ        | 1.7ΚΩ / 3.3ΚΩ / 6.7ΚΩ        | 1.7ΚΩ / 3.3ΚΩ / 6.7ΚΩ       |                  |
| Connection                      | 4-pole screw plastic block   | 4-pole screw plastic block   | 4-pole screw plastic block  |                  |
| Dimensions(Ø x H)               | Ø180mm x 73mm                | Ø180mm x 105mm               | Ø180mm x 73mm               | Ø139 mm x 100mm  |
| Hole cut-out size               | Ø160mm +5mm                  | Ø160mm+5mm                   | Ø160mm+5mm                  |                  |
| Diameter of speaker             | 5"                           | 5"                           | 5"                          |                  |
| Weight                          | 0.64kg                       | 0.76kg                       | 0.64kg                      | 0.12 kg          |
| Color                           | White (RAL 9003)             | White (RAL 9003)             | White (RAL 9003)            | White (RAL 9003) |
| Material                        | ABS                          | ABS                          | ABS                         | ABS              |
| Material of dome                | No                           | ABS                          | No                          |                  |