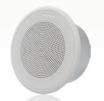

5" ABS Modular Ceiling Louds LM2-PCP06A

ABS Modular Back Dome

5" ABS Modular Ceiling Loudspeaker LM2-PCP06B

5" ABS Modular Moisture-proof

Ceiling Loudspeaker LM2-PCP06C

ABS Modular Back Dome

5" ABS Modular Moisture-proof Ceiling Loudspeaker with ABS Dome

| SPECIFICATIONS                  | LM2-PCP06A                   | LM2-PCP06B                   | LM2-PCP06C                  | LM2-PM           |
|---------------------------------|------------------------------|------------------------------|-----------------------------|------------------|
| Max power                       | 9W                           | 9W                           | 9W                          |                  |
| Rated power                     | 6W                           | 6W                           | 6W                          |                  |
| Power taps @ 100V               | 6W / 3W / 1.5W               | 6W / 3W / 1.5W               | 6W / 3W / 1.5W              |                  |
| Power taps @ 70V                | 3W / 1.5W / 0.75W            | 3W / 1.5W / 0.75W            | 3W / 1.5W / 0.75W           |                  |
| SPL at 6W/1W                    | 100dB / 92dB(120Hz-18KHz,1m) | 100dB / 92dB(120Hz-18KHz,1m) | 97dB / 89dB(150Hz-18kHz,1m) | )                |
| Frequency range (-10dB)         | 80Hz - 20kHz                 | 80Hz - 20kHz                 | 110Hz - 20kHz               |                  |
| Dispersion angle(1kHz/4kHz,6dB) | 184° / 90°                   | 184° / 90°                   | 184° / 90°                  |                  |
| Rated input voltage             | 100V / 70V                   | 100V / 70V                   | 100V / 70V                  |                  |
| Rated impedance                 | 1.7ΚΩ / 3.3ΚΩ / 6.7ΚΩ        | 1.7ΚΩ / 3.3ΚΩ / 6.7ΚΩ        | 1.7ΚΩ / 3.3ΚΩ / 6.7ΚΩ       |                  |
| Connection                      | 4-pole screw plastic block   | 4-pole screw plastic block   | 4-pole screw plastic block  |                  |
| Dimensions(Ø x H)               | Ø180mm x 73mm                | Ø180mm x 105mm               | Ø180mm x 73mm               | Ø139 mm x 100mm  |
| Hole cut-out size               | Ø160mm +5mm                  | Ø160mm+5mm                   | Ø160mm+5mm                  |                  |
| Diameter of speaker             | 5"                           | 5"                           | 5"                          |                  |
| Weight                          | 0.64kg                       | 0.76kg                       | 0.64kg                      | 0.12 kg          |
| Color                           | White (RAL 9003)             | White (RAL 9003)             | White (RAL 9003)            | White (RAL 9003) |
| Material                        | ABS                          | ABS                          | ABS                         | ABS              |
| Material of dome                | No                           | ABS                          | No                          |                  |