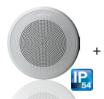

### LM2-PCP06x

#### ABS Modular Ceiling Loudspeaker Family

- Superior voice and music reproduction
- Stylish design
- Easy for installation
- Excellent moisture-proof ability, complying to IP54 and IP55 Standard(LM2-PCP06C)
- Optional back dome LM2-PM for choice
- Optional metal bracket LM2–MHA for suspended installation
- · Comply with CE and RoHS standard

5" ABS Modular Ceiling Louds LM2-PCP06A

ABS Modular Back Dome

5" ABS Modular Ceiling Loudspeaker LM2-PCP06B

5" ABS Modular Moisture-proof

Ceiling Loudspeaker LM2-PCP06C

ABS Modular Back Dome

5" ABS Modular Moisture-proof Ceiling Loudspeaker with ABS Dome

| SPECIFICATIONS                  | LM2-PCP06A                   | LM2-PCP06B                   | LM2-PCP06C                  | LM2-PM           |
|---------------------------------|------------------------------|------------------------------|-----------------------------|------------------|
| Max power                       | 9W                           | 9W                           | 9W                          |                  |
| Rated power                     | 6W                           | 6W                           | 6W                          |                  |
| Power taps @ 100V               | 6W / 3W / 1.5W               | 6W / 3W / 1.5W               | 6W / 3W / 1.5W              |                  |
| Power taps @ 70V                | 3W / 1.5W / 0.75W            | 3W / 1.5W / 0.75W            | 3W / 1.5W / 0.75W           |                  |
| SPL at 6W/1W                    | 100dB / 92dB(120Hz-18KHz,1m) | 100dB / 92dB(120Hz-18KHz,1m) | 97dB / 89dB(150Hz-18kHz,1m) | )                |
| Frequency range (-10dB)         | 80Hz - 20kHz                 | 80Hz - 20kHz                 | 110Hz - 20kHz               |                  |
| Dispersion angle(1kHz/4kHz,6dB) | 184° / 90°                   | 184° / 90°                   | 184° / 90°                  |                  |
| Rated input voltage             | 100V / 70V                   | 100V / 70V                   | 100V / 70V                  |                  |
| Rated impedance                 | 1.7ΚΩ / 3.3ΚΩ / 6.7ΚΩ        | 1.7ΚΩ / 3.3ΚΩ / 6.7ΚΩ        | 1.7ΚΩ / 3.3ΚΩ / 6.7ΚΩ       |                  |
| Connection                      | 4-pole screw plastic block   | 4-pole screw plastic block   | 4-pole screw plastic block  |                  |
| Dimensions(Ø x H)               | Ø180mm x 73mm                | Ø180mm x 105mm               | Ø180mm x 73mm               | Ø139 mm x 100mm  |
| Hole cut-out size               | Ø160mm +5mm                  | Ø160mm+5mm                   | Ø160mm+5mm                  |                  |
| Diameter of speaker             | 5"                           | 5"                           | 5"                          |                  |
| Weight                          | 0.64kg                       | 0.76kg                       | 0.64kg                      | 0.12 kg          |
| Color                           | White (RAL 9003)             | White (RAL 9003)             | White (RAL 9003)            | White (RAL 9003) |
| Material                        | ABS                          | ABS                          | ABS                         | ABS              |
| Material of dome                | No                           | ABS                          | No                          |                  |

<sup>\*</sup>LM2-PCP06C complies with IP 54 standard, and complies with IP 55 when tested with LM2-PM

Multi-purpose cabinet loudspeaker, lucid in treble while powerful in bass, delivering superb sounds effects is ideal for general indoor applications.