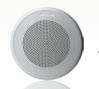

5" ABS Modular Ceiling Louds LM2-PCP06A

ABS Modular Back Dome

5" ABS Modular Ceiling Loudspeaker LM2-PCP06B

5" ABS Modular Moisture-proof

Ceiling Loudspeaker LM2-PCP06C

ABS Modular Back Dome

5" ABS Modular Moisture-proof Ceiling Loudspeaker with ABS Dome

| SPECIFICATIONS                  | LM2-PCP06A                   | LM2-PCP06B                   | LM2-PCP06C                  | LM2-PM           |
|---------------------------------|------------------------------|------------------------------|-----------------------------|------------------|
| Max power                       | 9W                           | 9W                           | 9W                          |                  |
| Rated power                     | 6W                           | 6W                           | 6W                          |                  |
| Power taps @ 100V               | 6W / 3W / 1.5W               | 6W / 3W / 1.5W               | 6W / 3W / 1.5W              |                  |
| Power taps @ 70V                | 3W / 1.5W / 0.75W            | 3W / 1.5W / 0.75W            | 3W / 1.5W / 0.75W           |                  |
| SPL at 6W/1W                    | 100dB / 92dB(120Hz-18KHz,1m) | 100dB / 92dB(120Hz-18KHz,1m) | 97dB / 89dB(150Hz-18kHz,1m) | )                |
| Frequency range (-10dB)         | 80Hz - 20kHz                 | 80Hz - 20kHz                 | 110Hz - 20kHz               |                  |
| Dispersion angle(1kHz/4kHz,6dB) | 184° / 90°                   | 184° / 90°                   | 184° / 90°                  |                  |
| Rated input voltage             | 100V / 70V                   | 100V / 70V                   | 100V / 70V                  |                  |
| Rated impedance                 | 1.7ΚΩ / 3.3ΚΩ / 6.7ΚΩ        | 1.7ΚΩ / 3.3ΚΩ / 6.7ΚΩ        | 1.7ΚΩ / 3.3ΚΩ / 6.7ΚΩ       |                  |
| Connection                      | 4-pole screw plastic block   | 4-pole screw plastic block   | 4-pole screw plastic block  |                  |
| Dimensions(Ø x H)               | Ø180mm x 73mm                | Ø180mm x 105mm               | Ø180mm x 73mm               | Ø139 mm x 100mm  |
| Hole cut-out size               | Ø160mm +5mm                  | Ø160mm+5mm                   | Ø160mm+5mm                  |                  |
| Diameter of speaker             | 5"                           | 5"                           | 5"                          |                  |
| Weight                          | 0.64kg                       | 0.76kg                       | 0.64kg                      | 0.12 kg          |
| Color                           | White (RAL 9003)             | White (RAL 9003)             | White (RAL 9003)            | White (RAL 9003) |
| Material                        | ABS                          | ABS                          | ABS                         | ABS              |
| Material of dome                | No                           | ABS                          | No                          |                  |