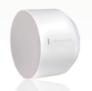

5" ABS Modular Ceiling Louds LM2-PCP06A

ABS Modular Back Dome

5" ABS Modular Ceiling Loudspeaker LM2-PCP06B

5" ABS Modular Moisture-proof

Ceiling Loudspeaker LM2-PCP06C

ABS Modular Back Dome

5" ABS Modular Moisture-proof Ceiling Loudspeaker with ABS Dome

| SPECIFICATIONS                  | LM2-PCP06A                   | LM2-PCP06B                   | LM2-PCP06C                  | LM2-PM           |
|---------------------------------|------------------------------|------------------------------|-----------------------------|------------------|
| Max power                       | 9W                           | 9W                           | 9W                          |                  |
| Rated power                     | 6W                           | 6W                           | 6W                          |                  |
| Power taps @ 100V               | 6W / 3W / 1.5W               | 6W / 3W / 1.5W               | 6W / 3W / 1.5W              |                  |
| Power taps @ 70V                | 3W / 1.5W / 0.75W            | 3W / 1.5W / 0.75W            | 3W / 1.5W / 0.75W           |                  |
| SPL at 6W/1W                    | 100dB / 92dB(120Hz-18KHz,1m) | 100dB / 92dB(120Hz-18KHz,1m) | 97dB / 89dB(150Hz-18kHz,1m) | )                |
| Frequency range (-10dB)         | 80Hz - 20kHz                 | 80Hz - 20kHz                 | 110Hz - 20kHz               |                  |
| Dispersion angle(1kHz/4kHz,6dB) | 184° / 90°                   | 184° / 90°                   | 184° / 90°                  |                  |
| Rated input voltage             | 100V / 70V                   | 100V / 70V                   | 100V / 70V                  |                  |
| Rated impedance                 | 1.7ΚΩ / 3.3ΚΩ / 6.7ΚΩ        | 1.7ΚΩ / 3.3ΚΩ / 6.7ΚΩ        | 1.7ΚΩ / 3.3ΚΩ / 6.7ΚΩ       |                  |
| Connection                      | 4-pole screw plastic block   | 4-pole screw plastic block   | 4-pole screw plastic block  |                  |
| Dimensions(Ø x H)               | Ø180mm x 73mm                | Ø180mm x 105mm               | Ø180mm x 73mm               | Ø139 mm x 100mm  |
| Hole cut-out size               | Ø160mm +5mm                  | Ø160mm+5mm                   | Ø160mm+5mm                  |                  |
| Diameter of speaker             | 5"                           | 5"                           | 5"                          |                  |
| Weight                          | 0.64kg                       | 0.76kg                       | 0.64kg                      | 0.12 kg          |
| Color                           | White (RAL 9003)             | White (RAL 9003)             | White (RAL 9003)            | White (RAL 9003) |
| Material                        | ABS                          | ABS                          | ABS                         | ABS              |
| Material of dome                | No                           | ABS                          | No                          |                  |