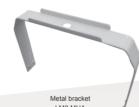

#### ABS Modular Ceiling Loudspeaker Family

- Superior voice and music reproduction
- Stylish design
- Easy for installation
- Excellent moisture-proof ability, complying to IP54 and IP55 Standard(LM2-PCP06C)
- Optional back dome LM2-PM for choice
- Optional metal bracket LM2–MHA for suspended installation
- · Comply with CE and RoHS standard