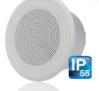

### LM2-PCP06x

#### ABS Modular Ceiling Loudspeaker Family

- Superior voice and music reproduction
- Stylish design
- Easy for installation
- Excellent moisture-proof ability, complying to IP54 and IP55 Standard(LM2-PCP06C)
- Optional back dome LM2-PM for choice
- Optional metal bracket LM2–MHA for suspended installation
- · Comply with CE and RoHS standard

5" ABS Modular Ceiling Louds LM2-PCP06A

ABS Modular Back Dome

5" ABS Modular Ceiling Loudspeaker LM2-PCP06B

5" ABS Modular Moisture-proof

Ceiling Loudspeaker LM2-PCP06C

ABS Modular Back Dome

5" ABS Modular Moisture-proof Ceiling Loudspeaker with ABS Dome

| SPECIFICATIONS                  | LM2-PCP06A                   | LM2-PCP06B                   | LM2-PCP06C                  | LM2-PM           |
|---------------------------------|------------------------------|------------------------------|-----------------------------|------------------|
| Max power                       | 9W                           | 9W                           | 9W                          |                  |
| Rated power                     | 6W                           | 6W                           | 6W                          |                  |
| Power taps @ 100V               | 6W / 3W / 1.5W               | 6W / 3W / 1.5W               | 6W / 3W / 1.5W              |                  |
| Power taps @ 70V                | 3W / 1.5W / 0.75W            | 3W / 1.5W / 0.75W            | 3W / 1.5W / 0.75W           |                  |
| SPL at 6W/1W                    | 100dB / 92dB(120Hz-18KHz,1m) | 100dB / 92dB(120Hz-18KHz,1m) | 97dB / 89dB(150Hz-18kHz,1m) | )                |
| Frequency range (-10dB)         | 80Hz - 20kHz                 | 80Hz - 20kHz                 | 110Hz - 20kHz               |                  |
| Dispersion angle(1kHz/4kHz,6dB) | 184° / 90°                   | 184° / 90°                   | 184° / 90°                  |                  |
| Rated input voltage             | 100V / 70V                   | 100V / 70V                   | 100V / 70V                  |                  |
| Rated impedance                 | 1.7ΚΩ / 3.3ΚΩ / 6.7ΚΩ        | 1.7ΚΩ / 3.3ΚΩ / 6.7ΚΩ        | 1.7ΚΩ / 3.3ΚΩ / 6.7ΚΩ       |                  |
| Connection                      | 4-pole screw plastic block   | 4-pole screw plastic block   | 4-pole screw plastic block  |                  |
| Dimensions(Ø x H)               | Ø180mm x 73mm                | Ø180mm x 105mm               | Ø180mm x 73mm               | Ø139 mm x 100mm  |
| Hole cut-out size               | Ø160mm +5mm                  | Ø160mm+5mm                   | Ø160mm+5mm                  |                  |
| Diameter of speaker             | 5"                           | 5"                           | 5"                          |                  |
| Weight                          | 0.64kg                       | 0.76kg                       | 0.64kg                      | 0.12 kg          |
| Color                           | White (RAL 9003)             | White (RAL 9003)             | White (RAL 9003)            | White (RAL 9003) |
| Material                        | ABS                          | ABS                          | ABS                         | ABS              |
| Material of dome                | No                           | ABS                          | No                          |                  |

<sup>\*</sup>LM2-PCP06C complies with IP 54 standard, and complies with IP 55 when tested with LM2-PM

Multi-purpose cabinet loudspeaker, lucid in treble while powerful in bass, delivering superb sounds effects is ideal for general indoor applications.