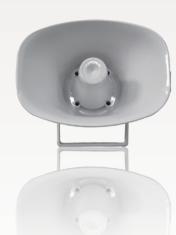

### L-PHP50A

#### **ABS Music Horn**

- Extraordinary audio performance and music reproduction
- Divided frequency system
- · Wide opening angle
- Sturdy ABS enclosure
- CE and RoHS compliant

| SPECIFICATIONS                   | L-PHP50A                                                                                |
|----------------------------------|-----------------------------------------------------------------------------------------|
| Max power                        | 75W                                                                                     |
| Rated power                      | 50W                                                                                     |
| Power taps @100V                 | 50W / 25W / 12.5W / 9W / 4.5W / 2.6W / 8Ω                                               |
| SPL at 50W/1W (200Hz - 15kHz,1m) | 111dB / 96dB                                                                            |
| Frequency range (-10dB)          | 150Hz - 17kHz                                                                           |
| Dispersion angle (1KHz/-6dB)     | 70°                                                                                     |
| Rated input voltage              | 100V / 70V                                                                              |
| Rated impedance                  | $200\Omega$ / $400\Omega$ / $800\Omega$ / $1.1 K\Omega$ / $2.2 K\Omega$ / $3.9 K\Omega$ |
| Connection                       | Plastic terminal blocks                                                                 |
| Dimensions (Wx H x D)            | 252 x 362 x 310mm                                                                       |
| Weight                           | 4kg                                                                                     |
| Color                            | Light grey (RAL 7035)                                                                   |
| Material                         | ABS                                                                                     |