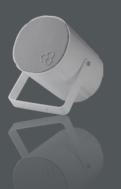

#### L-PHP30A

#### ABS Horn Loudspeaker

- High impact fire-proof ABS material
- Excellent audio performance and music reproduction
- · Antirust and chemical resistant
- · CE and RoHS compliant

| SPECIFICATIONS                  | L-PHP30A          |
|---------------------------------|-------------------|
| Max power                       | 45W               |
| Rated power                     | 30W               |
| Power taps @ 100V               | 30W / 15W         |
| Power taps @ 70V                | 15W / 7.5W        |
| SPL at 30W/1W (330Hz - 8kHz,1m) | 116dB / 104dB     |
| Frequency response (-10dB)      | 300Hz - 10kHz     |
| Dispersion angle (1KHz/-6dB)    | 140°              |
| Rated input voltage             | 100V / 70V        |
| Rated impedance                 | 333Ω / 667Ω       |
| Connection                      | Flexible wire     |
| Dimensions                      | 285 x 205 x 290mm |
| Weight                          | 2.1kg             |
| Color                           | White (RAL 9003)  |
| Material                        | ABS               |