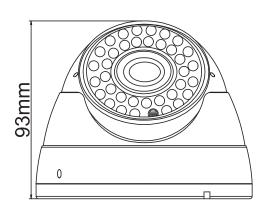

# **DIMENSIONS**

## HADC-2305PIV

# SPECIFICATIONS

| Part Code                    | HADC-2305PIV                                                            |
|------------------------------|-------------------------------------------------------------------------|
| System                       |                                                                         |
| Video Standard               | PAL/NTSC                                                                |
| Scanning System              | Progressive                                                             |
| Image Sensor                 | 1/2.9" SONY CMOS Sensor                                                 |
| Resolution                   | 1080P                                                                   |
| Number of Pixels             | 1920 (H) x 1080 (V)                                                     |
| Minimum Illumination         | 0.005Lux BW, OLux IR                                                    |
| Video Output                 | AHD BNC, CVBS terminal                                                  |
| Video Frame Rate             | 25/30 fps (PAL/NTSC)                                                    |
| Sync System                  | Internal                                                                |
| Automatic Electronic Shutter | 1/25s ~ 1/50,000s(PAL), 1/30s ~ 1/60,000s(NTSC)                         |
| Lens Type                    | 2.8mm ~ 12mm                                                            |
| IR LEDS                      | 36 LEDs                                                                 |
| IR Illumination Distance     | Upto 30m, depending on scene reflectance                                |
| SNR                          | ≥50 db                                                                  |
| Day/Night                    | Auto with ICR                                                           |
| Automatic Gain Control       | Auto                                                                    |
| White Balance                | Auto/Manual                                                             |
| Digital Noise Reduction      | Auto (3DNR)                                                             |
| WDR                          | DWDR (ON/OFF)                                                           |
| OSD                          | Yes                                                                     |
| Electrical                   |                                                                         |
| Input Voltage                | DC12V ± 10%, 700mA                                                      |
| Power Consumption            | 8.4W ± 10%                                                              |
| Mechanical                   |                                                                         |
| Dimensions                   | 131 x 93(H)mm                                                           |
| Weight                       | 800g                                                                    |
| Construction                 | Housing: Vandal resistant; Color: Semi-white                            |
| Connectors                   | Video output: AHD BNC connector; CVBS terminal, Power input: 2.1mm plug |
| Environmental                |                                                                         |
| Operating Temperature        | -10°C to 50°C                                                           |
| Relative Humidity            | 10% to 95%, non-condensing                                              |
| Regulatory                   |                                                                         |
| Certification                | CE                                                                      |
| System Compatibility         |                                                                         |
| Compatible DVR               | AHD DVR                                                                 |