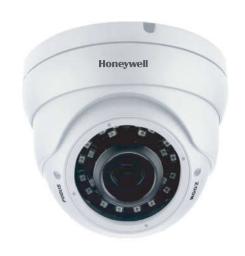

## HADC-2305PIV

### 1080P AHD Vandal IR Dome Cameras

Featuring the advanced Analog High Definition (AHD) video technology, HADC-2305PIV is a HD analog camera which provides 1080P (1920 x 1080) sharp, high definition images. The AHD technology ensures real-time and non compressed signal transmission via coaxial cable, which significantly reduces installation cost and provides much sharper images without video quality loss.

### **Market Opportunities**

The HADC-2305PIV cameras are cost effective surveillance Solutions suitable for both indoor and outdoor applications, including schools, colleges, hotels, hospitals, commercial sites, retail stores, warehouses, banks and so on. Featuring 3.6mm & 2.8-12mm built-in lens, 1080P resolution, TDN function and IR night vision. It is also ideal for easy and cost-effective upgrade of existing analog system to high definition surveillance.

# KEY FEATURES

- 1080P real time high resolution
- CMOS progressive scan
- True Day/Night Capability
- Minimum illumination: O Lux (IR on)
- TDN (IR-Cut), AWB, AGC, Defog
- 3.6mm & 2.8-12mm lens
- IR distance: Upto 30 meters
- Power:12VDC
- Vandal resistant
- Dual Output AHD & CVBS