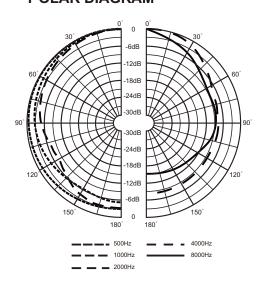

| 6 W / 3 W         |  |
| Power taps @ 70V               | 3 W / 1.5 W       |  |
| SPL at 6W / 1W ( 1k Hz, 1m)    | 100 dB / 94 dB    |  |
| Frequency response ( - 10 dB ) | 130 Hz - 20k Hz   |  |
| Dispersion angle (1k Hz/-6 dB) | 120°              |  |
| Rated input voltage            | 100 V / 70 V      |  |
| Rated impedance                | 1.7k Ω / 3.3k Ω   |  |
| Connector                      | Cable             |  |
| Dimensions (W×H×D)             | 260 × 162 × 77 mm |  |
| Diameter of speaker            | 5.5"              |  |
| Weight                         | 1 kg              |  |
| Color                          | White (RAL9010)   |  |
| Weight of magnet               | 115 g             |  |

### **FREQUENCY RESPONSE**



### **CIRCUIT DIAGRAM**



# **POLAR DIAGRAM**



### **THREE-VIEW DIAGRAM**





## Honeywell Audiovisuals

No. 257, Junye Road Guangzhou GETDD East 510530 China

Tel: +86 20 2839 9600 Fax: +86 20 2820 8706 www.honeywellav.com 2100040619\_EN2.1 Nov 2012 © 2012 Honeywell International Inc.