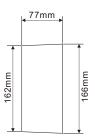

### **THREE-VIEW DIAGRAM**

### **TECHNICAL SPECIFICATIONS**

| Model                          | L-PWP06A          |  |
|--------------------------------|-------------------|--|
| Max power                      | 9 W               |  |
| Rated power                    | 6 W               |  |
| Power taps @ 100V              | 6 W / 3 W         |  |
| Power taps @ 70V               | 3 W / 1.5 W       |  |
| SPL at 6W / 1W ( 1k Hz, 1m)    | 100 dB / 94 dB    |  |
| Frequency response ( - 10 dB ) | 130 Hz - 20k Hz   |  |
| Dispersion angle (1k Hz/-6 dB) | 120°              |  |
| Rated input voltage            | 100 V / 70 V      |  |
| Rated impedance                | 1.7k Ω / 3.3k Ω   |  |
| Connector                      | Cable             |  |
| Dimensions (W×H×D)             | 260 × 162 × 77 mm |  |
| Diameter of speaker            | 5.5"              |  |
| Weight                         | 1 kg              |  |
| Color                          | White (RAL9010)   |  |
| Weight of magnet               | 115 g             |  |