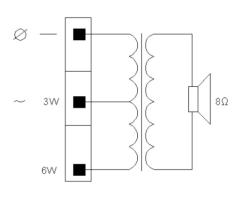

### **CIRCUIT DIAGRAM**

### **TECHNICAL SPECIFICATIONS**

| Model                          | L-PWP06A          |  |
|--------------------------------|-------------------|--|
| Max power                      | 9 W               |  |
| Rated power                    | 6 W               |  |
| Power taps @ 100V              | 6 W / 3 W         |  |
| Power taps @ 70V               | 3 W / 1.5 W       |  |
| SPL at 6W / 1W ( 1k Hz, 1m)    | 100 dB / 94 dB    |  |
| Frequency response ( - 10 dB ) | 130 Hz - 20k Hz   |  |
| Dispersion angle (1k Hz/-6 dB) | 120°              |  |
| Rated input voltage            | 100 V / 70 V      |  |
| Rated impedance                | 1.7k Ω / 3.3k Ω   |  |
| Connector                      | Cable             |  |
| Dimensions (W×H×D)             | 260 × 162 × 77 mm |  |
| Diameter of speaker            | 5.5"              |  |
| Weight                         | 1 kg              |  |
| Color                          | White (RAL9010)   |  |
| Weight of magnet               | 115 g             |  |