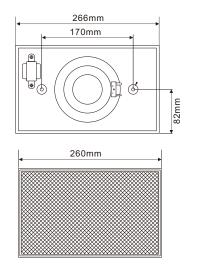

### **THREE-VIEW DIAGRAM**

### **TECHNICAL SPECIFICATIONS**

| Model                          | L-PWP06A          |  |
|--------------------------------|-------------------|--|
| Max power                      | 9 W               |  |
| Rated power                    | 6 W               |  |
| Power taps @ 100V              | 6 W / 3 W         |  |
| Power taps @ 70V               | 3 W / 1.5 W       |  |
| SPL at 6W / 1W ( 1k Hz, 1m)    | 100 dB / 94 dB    |  |
| Frequency response ( - 10 dB ) | 130 Hz - 20k Hz   |  |
| Dispersion angle (1k Hz/-6 dB) | 120°              |  |
| Rated input voltage            | 100 V / 70 V      |  |
| Rated impedance                | 1.7k Ω / 3.3k Ω   |  |
| Connector                      | Cable             |  |
| Dimensions (W×H×D)             | 260 × 162 × 77 mm |  |
| Diameter of speaker            | 5.5"              |  |
| Weight                         | 1 kg              |  |
| Color                          | White (RAL9010)   |  |
| Weight of magnet               | 115 g             |  |