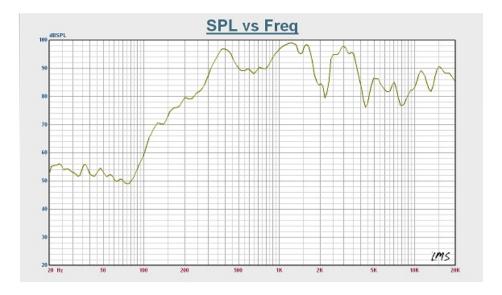

|  |
| Power taps @ 100V              | 6 W / 3 W         |  |
| Power taps @ 70V               | 3 W / 1.5 W       |  |
| SPL at 6W / 1W ( 1k Hz, 1m)    | 100 dB / 94 dB    |  |
| Frequency response ( - 10 dB ) | 130 Hz - 20k Hz   |  |
| Dispersion angle (1k Hz/-6 dB) | 120°              |  |
| Rated input voltage            | 100 V / 70 V      |  |
| Rated impedance                | 1.7k Ω / 3.3k Ω   |  |
| Connector                      | Cable             |  |
| Dimensions (W×H×D)             | 260 × 162 × 77 mm |  |
| Diameter of speaker            | 5.5"              |  |
| Weight                         | 1 kg              |  |
| Color                          | White (RAL9010)   |  |
| Weight of magnet               | 115 g             |  |

### **FREQUENCY RESPONSE**



### **CIRCUIT DIAGRAM**



# **POLAR DIAGRAM**



### **THREE-VIEW DIAGRAM**





## Honeywell Audiovisuals

No. 257, Junye Road Guangzhou GETDD East 510530 China

Tel: +86 20 2839 9600 Fax: +86 20 2820 8706 www.honeywellav.com 2100040619\_EN2.1 Nov 2012 © 2012 Honeywell International Inc.